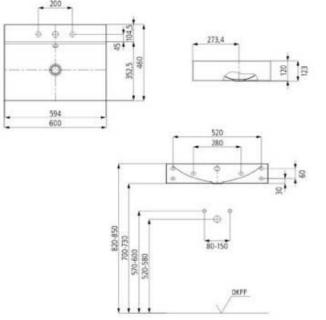

## SPECIFICATION SHEET

| BRAND:                         | KALDEWEI                                                                                                          | Product Photo: |
|--------------------------------|-------------------------------------------------------------------------------------------------------------------|----------------|
| ORIGIN:                        | Germany                                                                                                           |                |
| SERIES:                        | Silenio                                                                                                           |                |
| PRODUCT<br>DESCRIPTION:        | Silenio 3044 Wall hung washbasin<br>Height of rim: 120mm<br>single tap hole with overflow<br>w/ easy clean finish |                |
| MODEL No.                      | 9043 0601 3001                                                                                                    |                |
| FINISH/COLOUR:                 | Alpine white                                                                                                      |                |
| DIMENSIONS:                    | 600 x 460 x 123mm                                                                                                 |                |
| OPTIONAL<br>MATCHING<br>PARTS: | pop-up waste                                                                                                      |                |